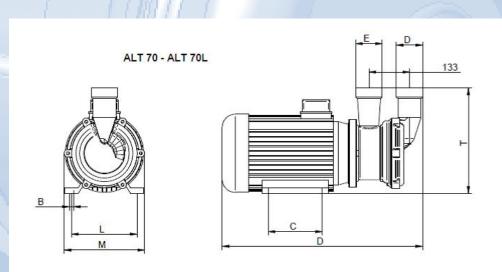

| Tipo    | Tipo    | В  | C   | D   | E G | L   | M   | Т   | kg |
|---------|---------|----|-----|-----|-----|-----|-----|-----|----|
| ALM 70L | ALT 70L | 14 | 140 | 576 | 3"  | 190 | 265 | 327 | 35 |
|         | ALT 70  | 14 | 178 | 660 | 3"  | 216 | 265 | 347 | 71 |