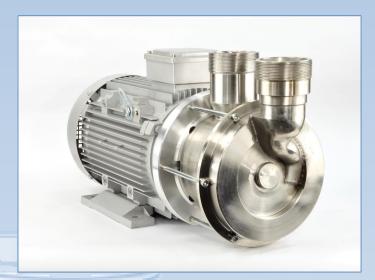

## **AL 70L**

900 rpm - 330 L/min

**AL 70** 

1400 rpm - 510 L/min

SELF-PRIMING
SIDE CHANNEL
PUMPS IN AISI 316
STAINLESS STEEL

The best solution for liquid transfers because of the high self-priming capability and the possibility to operate with discontinuous presence of the liquid at the suction. They are designed for use in **oenology** (wine, musts), food industry (oil, vinegar, brine, fruit juices, beer must, milk), **agriculture** (anticryptogamic and fertilizing fluids), **nautical field** (sea water) **chemical industry** (corrosive liquids). For any application it is necessary to verify fitness and to choose suitable gaskets.

- Pump body, impeller and shaft in AISI 316 stainless steel.
- Mechanical seal ceramic/graphite/NBR and gaskets in NBR; other types are available on request.
- -Asyncronous single-phase (ALM) or three-phase (ALT) motor
- Height of priming 6 meters.
- When installing, it is necessary to fill the pump with liquid; afterwards, this operation is no longer required.
- Possibility to reverse the flow
- Possibility to run with completely closed delivery pipe for a short time.
- Max temperature 90° C (gaskets in Viton: 130° C).